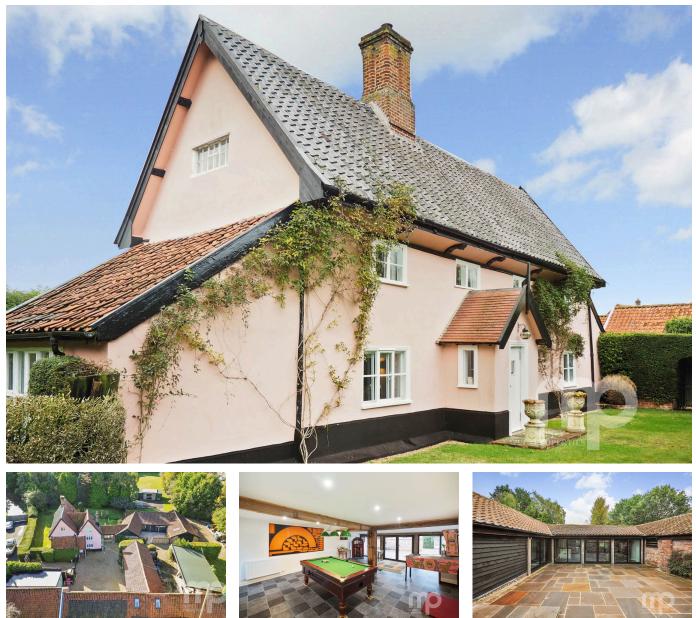

## Colls Farm, Silfield Road, Silfield, Wymondham, Norfolk

Offers In Region Of £1,400,000

Moneyproperties proudly present Coll's Farmhouse, dating back to the early 18th century with later additions in the 19th and 20th centuries, is a Grade II listed property that retains a wealth of original features, such as exposed timber beams and open fireplaces, highlighting its architectural and historical importance. In the past decade, the farmhouse has been thoughtfully updated, creating modern spacious family living areas while still offering potential for further extension. (stpp).

## **Key Features**

- Grade II listed Farmhouse with approximately two and a half acres (stms)
- The property has been extended recently to provide bedrooms six / seven and a games room
- Planning permission granted for five bedrooms (ensuite) B&B, so possible to add 4 further bedrooms
- Open field to the side of the property ideal for entertaining or business opportunities
- Viewing strictly by appointment through Moneyproperties to fully appreciate the charm and modern touches of this unique property

- The property has been significantly modernised and extended over the past ten years
- Offering approximately 3600 sq ft of living space with potential to convert more outbuildings
- Beautiful well presented gardens and patio areas surround the Farmhouse
- Original farmhouse dates back to the 18th century and has a wealth of original features
- See our full online listing for further details including flood risk, broadband speed and other material information.